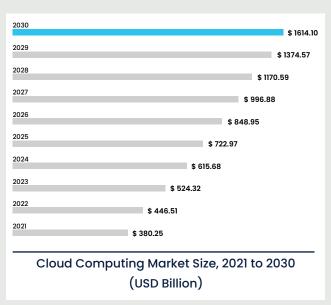

# **Future Growth Chart**

The Data Center Industry Has a Huge Growth Potential in The Coming Years.

### **CLOUD COMPUTING**

\*Source: Precdence Research