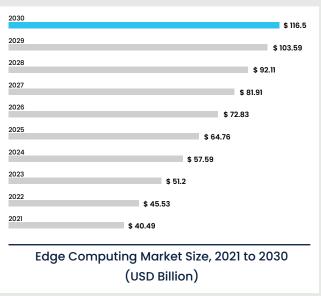

# **Future Growth Chart**

The Data Center Industry Has a Huge Growth Potential in The Coming Years.

### **EDGE COMPUTING**

\*Source: Precdence Research