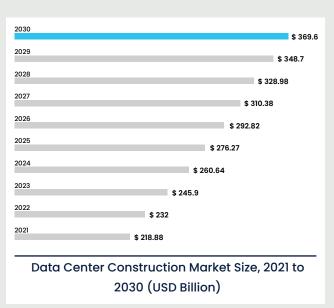

# **Future Growth Chart**

The Data Center Industry Has a Huge Growth Potential in The Coming Years.

### **DATA CENTERS**

\*Source: Precdence Research